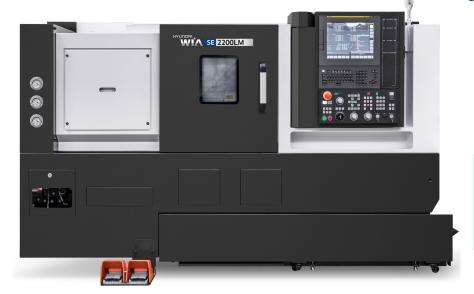

# Hyundai SE2200LM High Speed CNC Lathe

Hyundai WIA's new CNC SE2200 range has been specifically developed to provide high end performance at an affordable cost and with a compact footprint. This is achieved by the 30 degree high rigidity one piece bed and compact internal motor configuration.

# **Key Features**

- High Quality with latest Fanuc Smart Plus Controller
- 30° Slant bed for greater rigidity & precision
- Compact design
- Auto grease supply as standard increasing the life of your coolant.
- Machine guidance & energy software as standard

### **Technical Specifications**

| Item                 | Specification        |
|----------------------|----------------------|
| Max Turning Diameter | 300mm                |
| Max Turning Length   | 560mm                |
| Chuck Size           | 8"                   |
| Spindle RPM          | 4,500                |
| Spindle Power        | 15/11 kw (max/cont)  |
| Spindle Torque       | 167/92 Nm (max/cont) |
| Machine Footprint    | 4.0m x 1.6m          |
| Milling Tool Speed   | 6,000 RPM            |